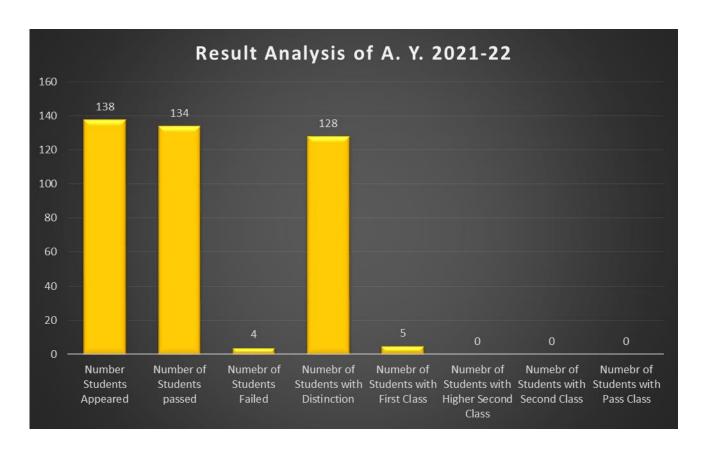

## Matoshri College of Engineering & Research Centre, Nashik

Department of Mechanical Engineering

## **Result Analysis of Outgoing Students**



## **List of Top 10 Rankers**

| Class<br>Rank | Name of the student      | CGPA | Class                        |
|---------------|--------------------------|------|------------------------------|
| 1             | BAGAL SHRIKRUSHNA KAKAJI | 9.54 | First Class with Distinction |
| 2             | KANDEKAR TEJAS NARAYAN   | 9.49 | First Class with Distinction |
| 3             | PATIL RAJ PRAMOD         | 9.44 | First Class with Distinction |
| 4             | UTKARSH LILADHAR FALAK   | 9.37 | First Class with Distinction |
| 5             | SHINDE SWAPNIL KAILAS    | 9.36 | First Class with Distinction |
| 6             | NIMSE ABHIJIT RAMDAS     | 9.35 | First Class with Distinction |
| 7             | MILIND VIKAS SHELKE      | 9.34 | First Class with Distinction |
| 8             | MA